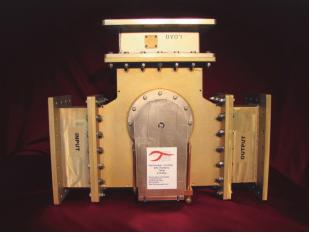

You

New Circulator — Thermo Wave Design

Rebuilt Circulator

#### **REBUILT Circulators**

- Thermo Wave Rebuilds Circulators to Ensure they Operate as New.
- Available in 50/65/75 and 100KW
- All Manufacturers Circulators
- Core exchange is Required.

For More Details Call 1-800-733-9615 Or Contact Us At: sales@thermowavetech.com